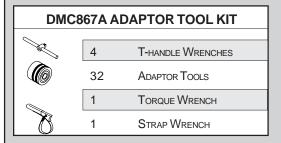

## DMC 867A ADAPTOR TOOL KIT NSN 5935-01-295-0656





| DMC867A CONNECTOR COVERAGE |                                |
|----------------------------|--------------------------------|
|                            |                                |
| MANUFACTURER               | SERIES                         |
| Mı∟-C-5015                 | 3400/3450 Plugs                |
|                            | (SHELL SIZES 18, 28)           |
|                            | 3400. 3450 RECEPTACLES         |
|                            | (SHELL SIZES 14, 22, 24, 28)   |
| MIL-C-26482                | Series 1 & 2 Plugs             |
|                            | (SHELL SIZES 12, 14, 16, 20)   |
|                            | Series 1 & 2 Receptacles       |
|                            | (SHELL SIZES 12, 14)           |
| Mı∟-C-26500                |