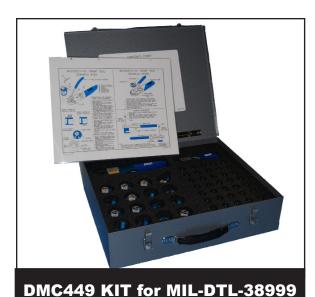

## DMC449 MIL-DTL-38999 Series 1&3 MAINTENANCE KIT For Electrical Connectors and Wiring Systems

Series 1 & 3, Sizes 20 & 22D

Actual Kit may vary from example shown.

| DMC449 TOOL AND ACCESSORY LIST |   |                    |  |
|--------------------------------|---|--------------------|--|
|                                | 1 | Crimp Tool         |  |
| G.                             | 3 | Positioners        |  |
|                                | 2 | Insertion Tweezers |  |
|                                | 2 | Removal Tweezers   |  |

The DMC449 electrical connector maintenance kit contains the crimp tools, turret head, positioners, gages, and insertion/removal tools necessary to service MIL-DTL-38999 Series 1 and 3, Sizes 20 and 22D.

In addition, the DMC449 kit contains illustrated operating instructions for all the tooling included.

| TOOL KIT CONFIGURATION |                                                             |  |  |
|------------------------|-------------------------------------------------------------|--|--|
| Type of Case           | Portable                                                    |  |  |
| Number of Cases        | 1                                                           |  |  |
| Color                  | Gray                                                        |  |  |
| Type of Construction   | Steel/Aluminum                                              |  |  |
| Application            | MIL-DTL-38999<br>Series 1 & 3, Sizes 20 & 22D               |  |  |
| Type of Inserts        | Unicellular Polyethylene<br>Foam with Die Cut Tool Cavities |  |  |