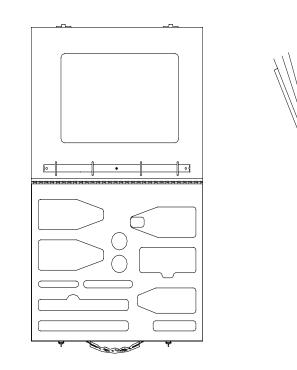

## DMC292M TOOL KIT

**DESCRIPTION:** Tool Kit for assembling ITT/Litton "CIR" SeriesConnectors. This tool kit is contained in a metal case with foam inserts that have contoured tool cavities, laminated instruction sheets permanently attached on a ring binder, and contents charts identifying the location of each tool.

## PARTS LIST

⊐bf

| QUANTITY | DESCRIPTION             |
|----------|-------------------------|
| 1        | CRIMP TOOL              |
| 2        | TURRET HEADS            |
| 2        | INSTALLING PLIERS       |
| 1        | 10-22 AWG WIRE STRIPPER |
| 1        | WIRE CUTTER             |
| 1        | REMOVAL TOOL (4 PROBES) |
| 1        | SOFT JAW PLIER          |
| 1        | GAGE                    |
| 1        | HEX WRENCH              |
| 10       | GUIDE PINS              |
|          |                         |