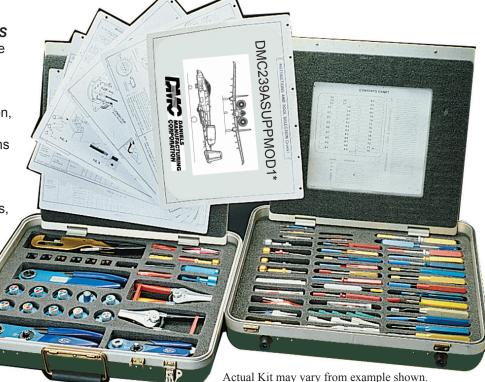

### DMC239ASUPPMOD1\*

Tool kit supplied in 1 environmentally sealed fiberglass case and includes:
Name Plate, Foam Pads/Inserts,
Contents Charts, Instruction Charts,
and Tool Selection Charts.

## DMC239ASUPPMOD1\* A-10C MAINTENANCE KIT For Electrical Connectors and Wiring Systems

| DMC239ASUPPMOD1* TOOL AND ACCESSORY LIST |    |                            |  |  |
|------------------------------------------|----|----------------------------|--|--|
|                                          | 5  | Crimp Tools                |  |  |
|                                          | 9  | Positioners                |  |  |
|                                          | 4  | Single Position Heads      |  |  |
|                                          | 5  | Metal Insertion Tools      |  |  |
|                                          | 5  | Metal Removal Tools        |  |  |
|                                          | 20 | Plastic Ins/Rem Tools      |  |  |
| Alexander 1                              | 2  | In-Service Inspection Gage |  |  |
| Way.                                     | 9  | Die Sets                   |  |  |
| M. A.                                    | 1  | Hex Wrench                 |  |  |
|                                          | 1  | Banding Tool               |  |  |
|                                          | 1  | Band Removal Tool          |  |  |
|                                          | 1  | Calibration Fixture        |  |  |
|                                          | 1  | Roll-over Tool             |  |  |
|                                          | 20 | Termination Bands (1/4")   |  |  |