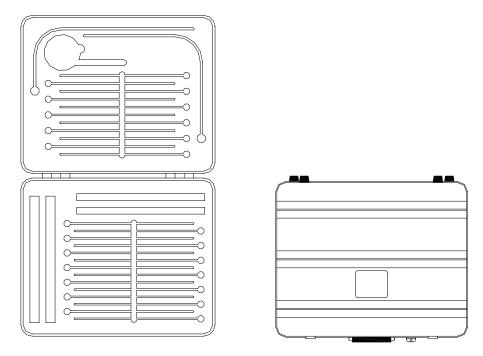

## **DMC1632 TOOL KIT**

**DESCRIPTION:** The DMC1632 was developed to supply the test leads necessary to check continuity, voltage and to isolate electrical malfunctions in the various F-16 wiring harnesses. The DMC1632 supplies only the test leads. No meters or testers are included. It is packaged in a durable polyethylene carrying case with foam inserts, laminated instruction sheets permanently attached on a ring binder, and contents charts identifing the location and quantity of each product.