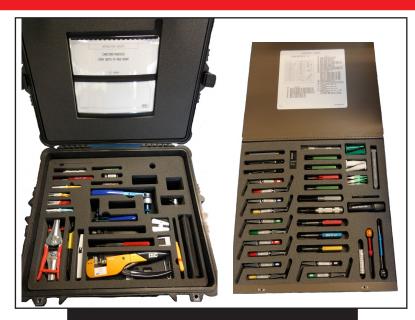

## DMC1567AMOD2 **Emergency Wire Repair Kit**

The DMC1567AMOD2 Emergency Wire Repair Kit contains the crimp tools, turret head, positioners, dies, gages, and insertion/ removal tools necessary to service wiring systems.

| TOOL KIT CONFIGURATION |                                                             |  |
|------------------------|-------------------------------------------------------------|--|
| Type of Case           | Portable                                                    |  |
| Number of Cases        | 1                                                           |  |
| Color                  | Black                                                       |  |
| Type of Construction   | Ultra High Impact Copolymer                                 |  |
| Application            | Emergency Repair                                            |  |
| Coverage               | Airframe Power Connectors                                   |  |
|                        | Terminals size 12 AWG<br>and Smaller                        |  |
|                        | Coaxial Connectors                                          |  |
| Type of Inserts        | Unicellular Polyethylene<br>Foam with Die Cut Tool Cavities |  |

## DMC1567AMOD2

NSN 5970-01-582-8590

| DMC1567AMOD2 TOOL<br>AND ACCESSORY LIST |    |                                  |
|-----------------------------------------|----|----------------------------------|
|                                         | 4  | Crimp Tools                      |
| Ca                                      | 1  | Universal Turret Head            |
|                                         | 1  | Universal Positioner             |
|                                         | 9  | Die Sets                         |
|                                         | 11 | Metal Insertion Tools            |
|                                         | 19 | Metal Removal Tools              |
|                                         | 1  | Metal Ins/Rem Tool               |
|                                         | 36 | Plastic Ins/Rem Tools            |
|                                         | 2  | Metal Removal Tools<br>w/ Probes |
| Ba                                      | 1  | Wire Cutter                      |
| 000                                     | 2  | Wire Strippers                   |
| V                                       | 1  | Die Removal Tool                 |
| 8                                       | 1  | Strap Wrench                     |
|                                         | 1  | Relay Extraction Tool            |
| 70                                      | 1  | Socket Module Removal Tool       |
|                                         | 1  | Wrench Set                       |
|                                         | 1  | Illuminated Magnifier            |
|                                         | 1  | X-Acto Knife                     |
|                                         | 1  | Flux Brush                       |
|                                         | 1  | Scale                            |
|                                         | 1  | Mitylite Flashlight              |
|                                         | 1  | Multipin Test Kit                |
|                                         | 1  | Training CD                      |