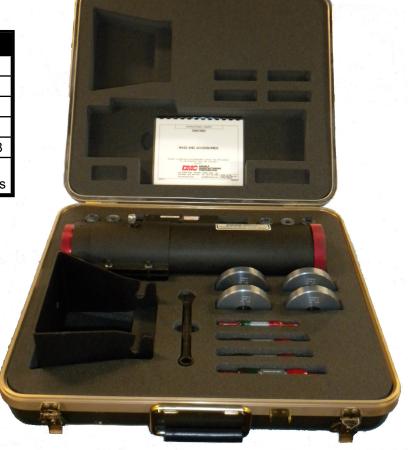

In addition, the DMC1550 kit contains illustrated operating instructions for all the tooling included.

|                        | - 15 to 15 t |  |
|------------------------|--------------------------------------------------------------------------------------------------------------------------------------------------------------------------------------------------------------------------------------------------------------------------------------------------------------------------------------------------------------------------------------------------------------------------------------------------------------------------------------------------------------------------------------------------------------------------------------------------------------------------------------------------------------------------------------------------------------------------------------------------------------------------------------------------------------------------------------------------------------------------------------------------------------------------------------------------------------------------------------------------------------------------------------------------------------------------------------------------------------------------------------------------------------------------------------------------------------------------------------------------------------------------------------------------------------------------------------------------------------------------------------------------------------------------------------------------------------------------------------------------------------------------------------------------------------------------------------------------------------------------------------------------------------------------------------------------------------------------------------------------------------------------------------------------------------------------------------------------------------------------------------------------------------------------------------------------------------------------------------------------------------------------------------------------------------------------------------------------------------------------------|--|
| TOOL KIT CONFIGURATION |                                                                                                                                                                                                                                                                                                                                                                                                                                                                                                                                                                                                                                                                                                                                                                                                                                                                                                                                                                                                                                                                                                                                                                                                                                                                                                                                                                                                                                                                                                                                                                                                                                                                                                                                                                                                                                                                                                                                                                                                                                                                                                                                |  |
| Type of Case           | Portable                                                                                                                                                                                                                                                                                                                                                                                                                                                                                                                                                                                                                                                                                                                                                                                                                                                                                                                                                                                                                                                                                                                                                                                                                                                                                                                                                                                                                                                                                                                                                                                                                                                                                                                                                                                                                                                                                                                                                                                                                                                                                                                       |  |
| Number of Cases        | 1                                                                                                                                                                                                                                                                                                                                                                                                                                                                                                                                                                                                                                                                                                                                                                                                                                                                                                                                                                                                                                                                                                                                                                                                                                                                                                                                                                                                                                                                                                                                                                                                                                                                                                                                                                                                                                                                                                                                                                                                                                                                                                                              |  |
| Color                  | Green                                                                                                                                                                                                                                                                                                                                                                                                                                                                                                                                                                                                                                                                                                                                                                                                                                                                                                                                                                                                                                                                                                                                                                                                                                                                                                                                                                                                                                                                                                                                                                                                                                                                                                                                                                                                                                                                                                                                                                                                                                                                                                                          |  |
| Type of Construction   | Fiberglass/Aluminum                                                                                                                                                                                                                                                                                                                                                                                                                                                                                                                                                                                                                                                                                                                                                                                                                                                                                                                                                                                                                                                                                                                                                                                                                                                                                                                                                                                                                                                                                                                                                                                                                                                                                                                                                                                                                                                                                                                                                                                                                                                                                                            |  |
| Application            | Terminal Crimping Size 0000-8                                                                                                                                                                                                                                                                                                                                                                                                                                                                                                                                                                                                                                                                                                                                                                                                                                                                                                                                                                                                                                                                                                                                                                                                                                                                                                                                                                                                                                                                                                                                                                                                                                                                                                                                                                                                                                                                                                                                                                                                                                                                                                  |  |
| Type of Inserts        | Unicellular Polyethylene<br>Foam with Die Cut Tool Cavities                                                                                                                                                                                                                                                                                                                                                                                                                                                                                                                                                                                                                                                                                                                                                                                                                                                                                                                                                                                                                                                                                                                                                                                                                                                                                                                                                                                                                                                                                                                                                                                                                                                                                                                                                                                                                                                                                                                                                                                                                                                                    |  |

| DMC1550 TOOL AND ACCESSORY LIST |   |                             |
|---------------------------------|---|-----------------------------|
|                                 | 1 | Pneumatic Crimp Tool        |
|                                 | 1 | Bench Mount                 |
|                                 | 5 | Locators                    |
|                                 | 4 | Die Sets                    |
|                                 | 4 | In-Service Inspection Gages |