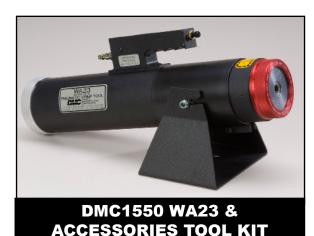

## DMC1550 WA23 & ACCESSORIES TOOL KIT FOR TERMINAL CRIMPING SIZE 0000 THROUGH 8

DMC's heavy pneumatic indent crimp tool functions with the push of a button for operator ease. This heavy duty crimp tool accommodates large size contacts 8 through 0000 (AWG) and operates on standard 90–125 psi (5.4–8.16 BAR) shop air sources.

It is engineered with the operator's safety in mind and features a full cycle control system. This tool is portable and needs no extra booster for large size contacts.

The standard die assembly and positioner are easily interchangeable with no special tool required.