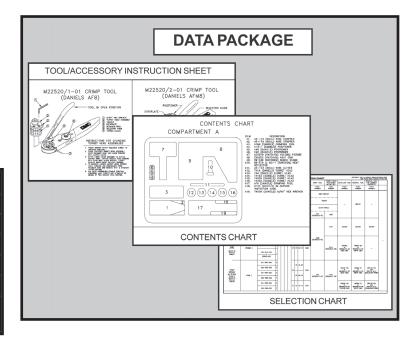

DMC has cross referenced these tools to the connectors, contacts and terminals, eliminating costly and time-consuming research which would otherwise have to be performed by your electrical technicians. This information is contained in an easy to read tool selection chart.

In addition, the DMC1503 kit contains illustrated operating instructions for all the tooling included.

| DMC1503 TOOL AND ACCESSORY LIST |    |                                               |
|---------------------------------|----|-----------------------------------------------|
|                                 | 15 | Metal Insertion Tools                         |
|                                 | 14 | Metal Removal Tools                           |
|                                 | 3  | Unwired Contact Removal Tools<br>w/ 10 Probes |