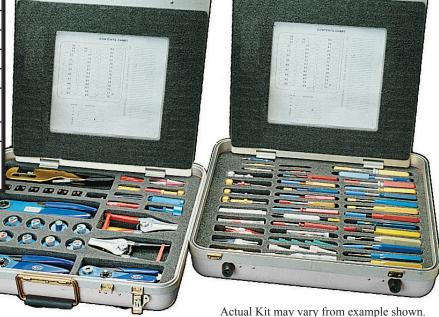

## IMMEDIATE AVAILABILITY OF TOOLS.

DMC Wiring System Service Kits provide, in a single, well organized location, the tools necessary to strip, crimp, install and remove the typical contacts and terminals of this wiring system. Instructions and technical information for the DMC1481 kit can be found in Technical Manual A1-H60S-WCR-010.

**ALL IN ONE**. This tool set consists of approximately 177 unique tools and is considered Peculiar Support Equipment (PSE) for the MH-60S. Since these tools are contained in a single kit, the connector repair can be made in the shortest time possible, thus permitting a rapid return of your aircraft to service. Tool kit supplied in 4 environmentally sealed fiberglass cases and includes: Name Plate, Foam Pads/Inserts, & Contents Charts.

| TOOL KIT CONFIGURATION |                                                  |
|------------------------|--------------------------------------------------|
| Type of Case           | Portable                                         |
| Number of Cases        | 4                                                |
| Color                  | White                                            |
| Type of Construction   | Fiberglass/Aluminum                              |
| Application            | MH-60S Platform                                  |
| Coverage               | Airframe Power Connectors                        |
|                        | Terminals size 12 AWG and Smaller                |
|                        | Coaxial Connectors                               |
| Type of Inserts        | Plastazote<br>Foam with Die Cut Tool<br>Cavities |