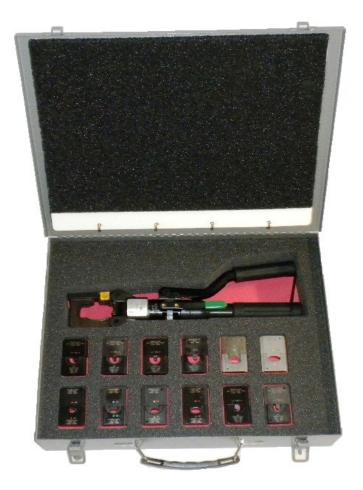

The DMC1383 Tool Kit not only contains the HD51, but also die sets to cover insulated terminals and splices sizes 8 through 2/0 as well as Sizes 8 through 2/0 non-insulated terminals and

splices. In addition, the DMC1383 kit contains illustrated operating instructions for all the tooling included.

| DMC1383 TOOL AND ACCESSORY LIST |   |                                       |
|---------------------------------|---|---------------------------------------|
|                                 | 1 | Crimp Tool (Hydraulic)                |
|                                 | 6 | Die Sets (Insulated Terminals)        |
|                                 | 6 | Die Sets (Non-Insulated<br>Terminals) |

| TOOL KIT CONFIGURATION |                                                             |  |  |
|------------------------|-------------------------------------------------------------|--|--|
| Type of Case           | Portable                                                    |  |  |
| Number of Cases        | 1                                                           |  |  |
| Color                  | Grey                                                        |  |  |
| Type of Construction   | Steel/Aluminum                                              |  |  |
| Application            | Insulated & Non-Insulated terminals and Splices             |  |  |
| Type of Inserts        | Unicellular Polyethylene<br>Foam with Die Cut Tool Cavities |  |  |