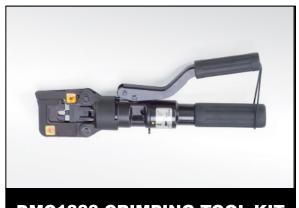

## DMC1383 CRIMPING TOOL KIT for INSULATED and NON-INSULATED TERMINALS and SPLICES

**DMC1383 CRIMPING TOOL KIT** 

The **HD51** Medium Duty Hydraulic Crimper is the most popular hand operated hydraulic crimper. The **HD51** is still lightweight at 4.6 pounds, but the 5.5 tons of die force and the larger die configuration extends the range of crimping capabilities to 2/0 AWG conductors in many applications. The **HD51** Hydraulic Crimper utilizes rugged construction, lightweight materials, and comfortable handle grips for the best ergonomic advantage. The number of handle closures required to complete the crimp is reduced by the larger and more efficient hydraulic pump system.