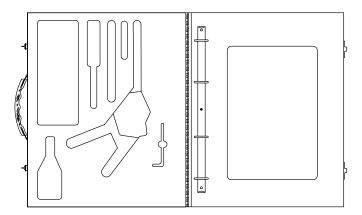

## DMC1000-5MOD1 SAFETY CABLE KIT

**DESCRIPTION:** Safety Cable Tool Kit for .032 and .040 cable. This tool kit is contained in a metal case with foam inserts that have contoured tool cavities, laminated instruction sheets that are permanently attached on a ring binder, and a contents chart that identifies the location of each tool.

Actual Kit may vary from example shown.

## **PARTS LIST**

| PART NUMBER | QUANTITY | DESCRIPTION                                    |
|-------------|----------|------------------------------------------------|
| SCT323      | 1        | SAFE-T-CABLE TOOL WITH 3" NOSE ATTACHED (.032) |
| SCT403      | 1        | SAFE-T-CABLE TOOL WITH 3" NOSE ATTACHED (.040) |
| C10-212     | 100      | SAFETY CABLE .032 X 12"                        |
| 45-6N       | 1        | DIAGONAL CUTTER                                |
| SCTD0001    | 1        | TORQUE WRENCH 20-50 IN LB                      |
| 4-1501      | 1        | 9/64" HEX WRENCH                               |
| SCT-TB1     | 1        | SAFE-T-CABLE TORQUE VERIFICATION BLOCK         |
| C10-312     | 100      | SAFETY CABLE .040 X 12"                        |